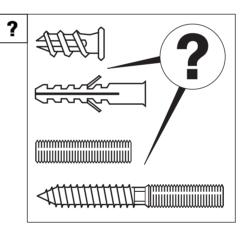

Measure

Secure

Clarify questions

See Instructions

Drill

At right angle

Installation instructions sliding door fittings Flatec I for 2 leaf glass doors ( 5/16" - 1/2" thickness)