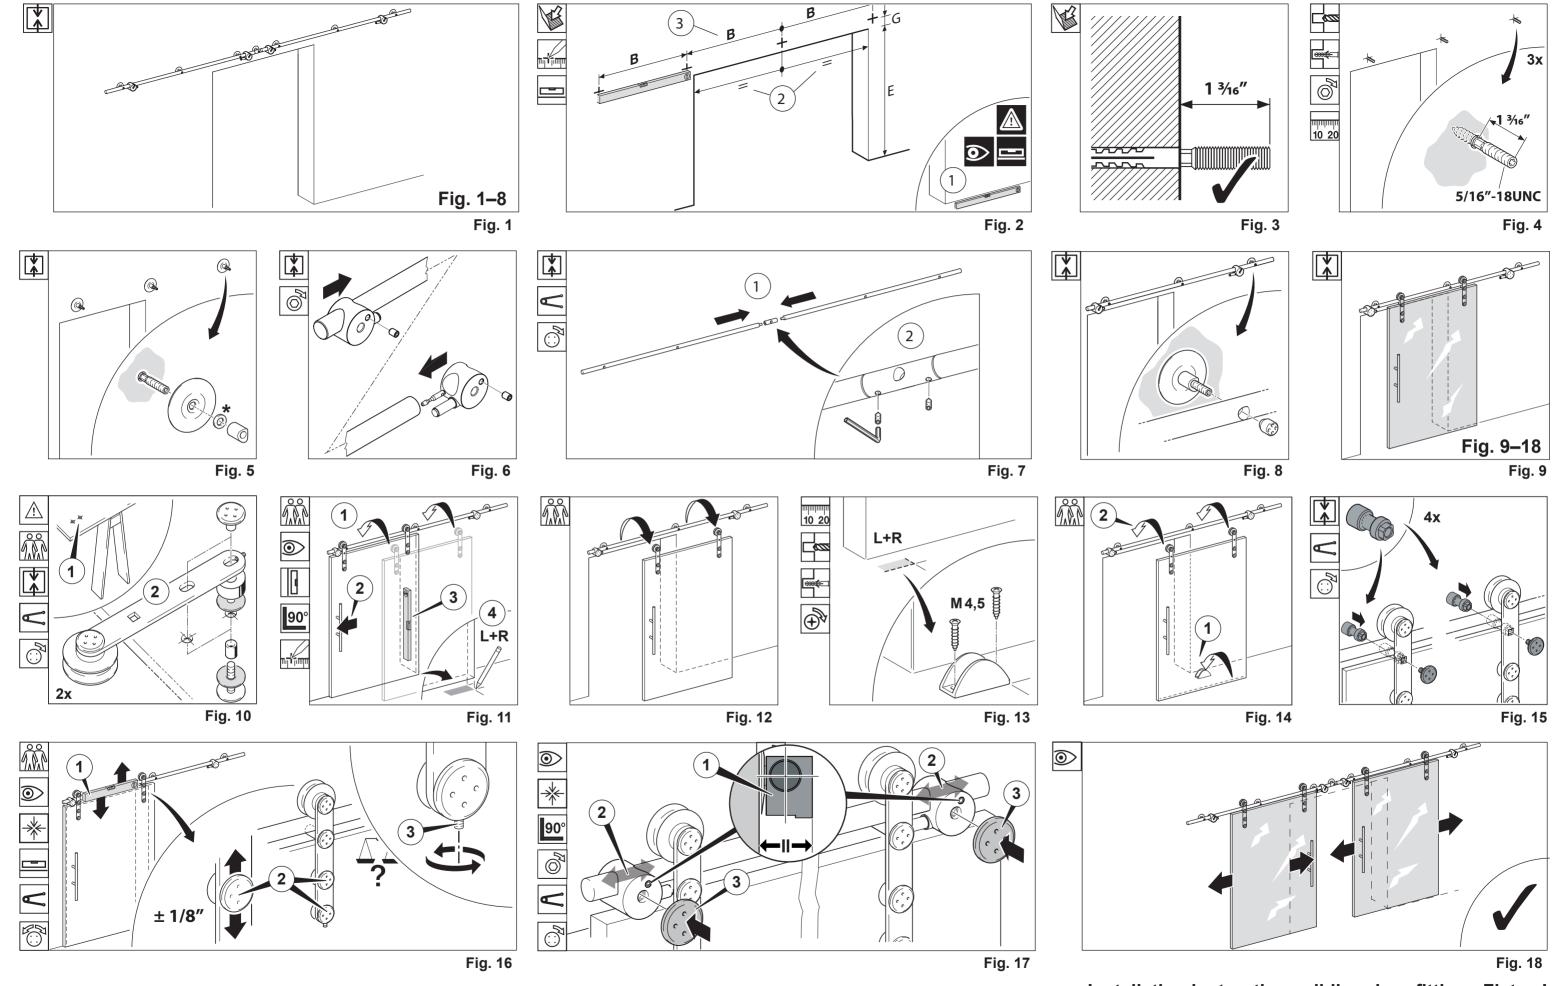

Comply with all general safety regulations when installing the sliding door fittings!

Installation to be completed by qualified licensed contractor.

Be sure to tighten all screw connections one week after starting to use the sliding door fittings!

Neveruse scouring agents to clean the sliding door fittings; rather use commercially available stainlesssteel cleaners!

<u>/!\</u>

 $\bigoplus$ 

Attention

Screw on

Screw on

Screw on

Install

Dowels

Level

Adjust Set

Perpendicular

Measure Mark

Visual inspection

Special-tool

2 people required

Measure

Secure

Clarify questions

See Instructions

Drill

At right angle

Installation instructions sliding door fittings Flatec I for 2 leaf glass doors ( 5/16" - 1/2" thickness)