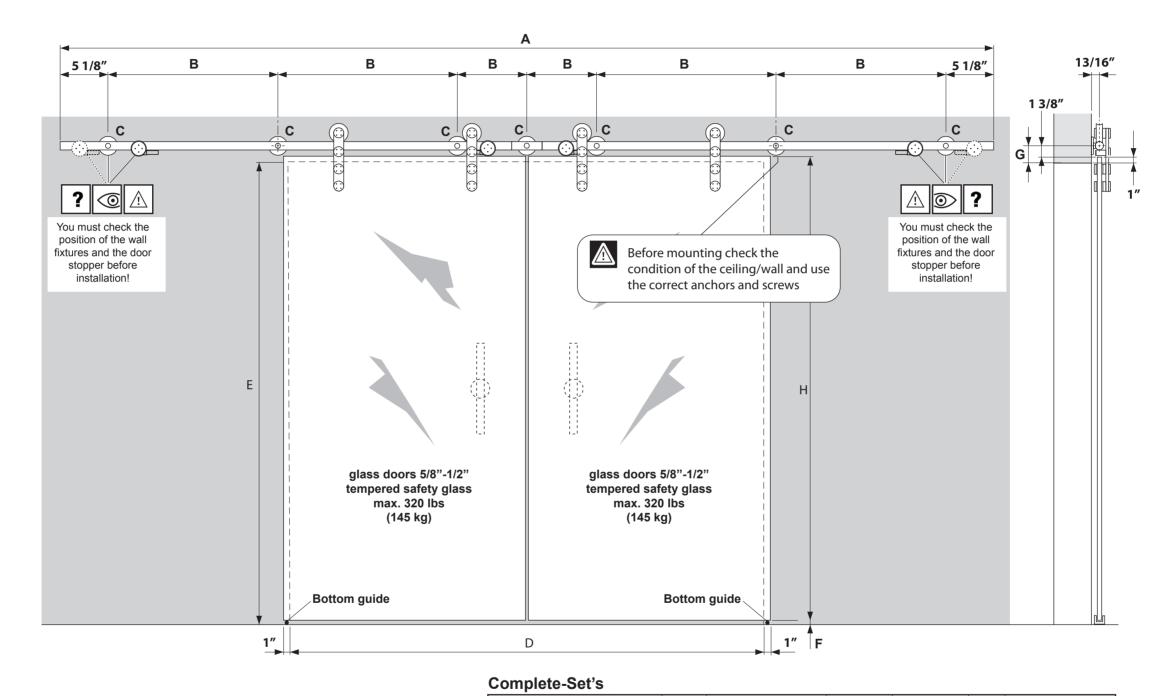

## Sliding door fittings Flatec I

for 2 leaf glass doors (5/16"-1/2") with Soft-Tec Stopper

В

Inch

26 15/16'

22 5/16

22 3/4"

Inch

118 1/8"

144"

192"

С

each

5

9

D

Inch

55 1/8" - 59"

59" - 70 %"

78 3/4" - 94 1/2"

Phone (770) 349 - 6324, Fax (770) 934 - 3384, mail: info@beyerle-us.com, www.beyerle-us.com

Ε

max.Inch

98 7/16"

98 7/16"

98 7/16"

F

Inch

1/4" - 3/8" 2 3/8"

1/4" - 3/8" 2 3/8"

1/4" - 3/8" 2 %"

G

Inch

max. Inch

(H=E-F+1")

99 1/8"

99 1/8"

99 1/8"

| Set Flatec I        | Set / Each |   |   |   |   |   |
|---------------------|------------|---|---|---|---|---|
| 1 track rail length | 2          | 3 | 4 | 5 | 6 | 7 |
| 118 1/8"            | 1          | 4 | 4 | 5 | 1 | 2 |
| 144"                | 1          | 4 | 4 | 7 | 1 | 2 |
| 192"                | 1          | 4 | 4 | 9 | 1 | 2 |
|                     |            |   |   |   |   |   |