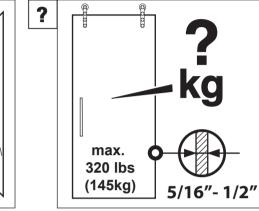

## Sliding door fittings Flatec I

for 2 leaf glass doors (5/16"-1/2") with Soft-Tec Stopper

В

Inch

26 15/16'

22 5/16

22 3/4"

Inch

Inch

max. Inch

(H=E-F+1")

99 1/8"

99 1/8"

99 1/8"

| Set Flatec I        | Set / Each |   |   |   |   |   |
|---------------------|------------|---|---|---|---|---|
| 1 track rail length | 2          | 3 | 4 | 5 | 6 | 7 |
| 118 1/8"            | 1          | 4 | 4 | 5 | 1 | 2 |
| 144"                | 1          | 4 | 4 | 7 | 1 | 2 |
| 192"                | 1          | 4 | 4 | 9 | 1 | 2 |
|                     |            |   |   |   |   |   |