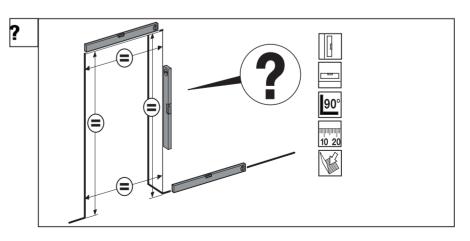

Dowels

Level

Adjust Set

Perpendicular

Measure Mark

Visual inspection

Special-tool

2 people required

Measure

Secure

Clarify questions

See Instructions

Drill

At right angle

Installation instructions sliding door fittings Flatec I for 2 leaf glass doors ( 5/16" - 1/2" thickness)