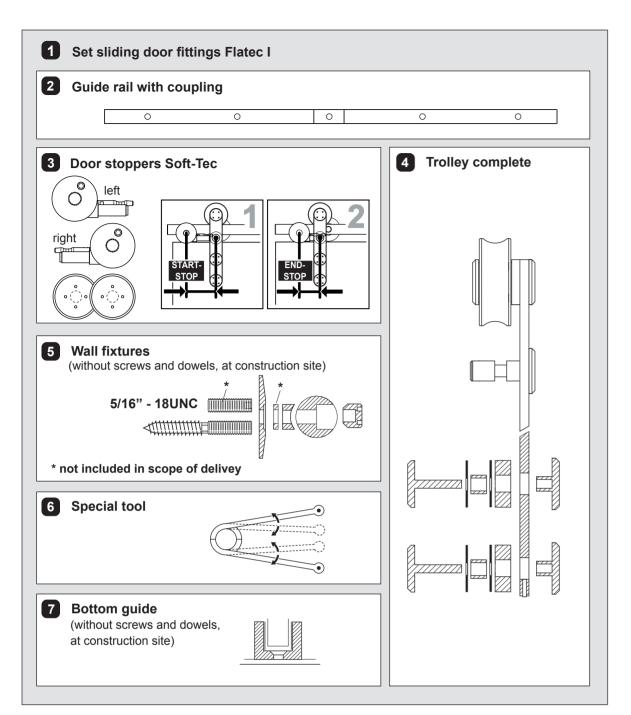

Inch

max. Inch

(H=E-F+1")

99 1/8"

99 1/8"

99 1/8"

| Set Flatec I        | Set / Each |   |   |   |   |   |
|---------------------|------------|---|---|---|---|---|
| 1 track rail length | 2          | 3 | 4 | 5 | 6 | 7 |
| 118 1/8"            | 1          | 4 | 4 | 5 | 1 | 2 |
| 144"                | 1          | 4 | 4 | 7 | 1 | 2 |
| 192"                | 1          | 4 | 4 | 9 | 1 | 2 |
|                     |            |   |   |   |   |   |